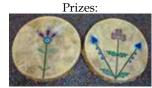

# Payment Due Make Checks Payable to the People's Center Gift Shop

Raffle benefits The People's Center

June 8, 2019 9am - 1pm

Ticket Price: \$1 each / 6 for \$5

Prizes:

Two drums, hand painted by Jordan Stasso