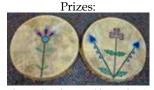

# Payment Due Make Checks Payable to the People's Center Gift Shop

Raffle benefits The People's Center

June 8, 2019 9am - 1pm

Ticket Price: \$1 each / 6 for \$5

Prizes:

Two drums, hand painted by Jordan Stasso