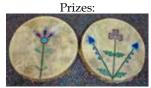

# Payment Due Make Checks Payable to the People's Center Gift Shop

Raffle benefits The People's Center

June 8, 2019 9am - 1pm

Ticket Price: \$1 each / 6 for \$5

Prizes:

Two drums, hand painted by Jordan Stasso