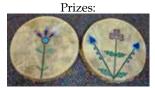

# Payment Due Make Checks Payable to the People's Center Gift Shop

Raffle benefits The People's Center

June 8, 2019 9am - 1pm

Ticket Price: \$1 each / 6 for \$5

Prizes:

Two drums, hand painted by Jordan Stasso